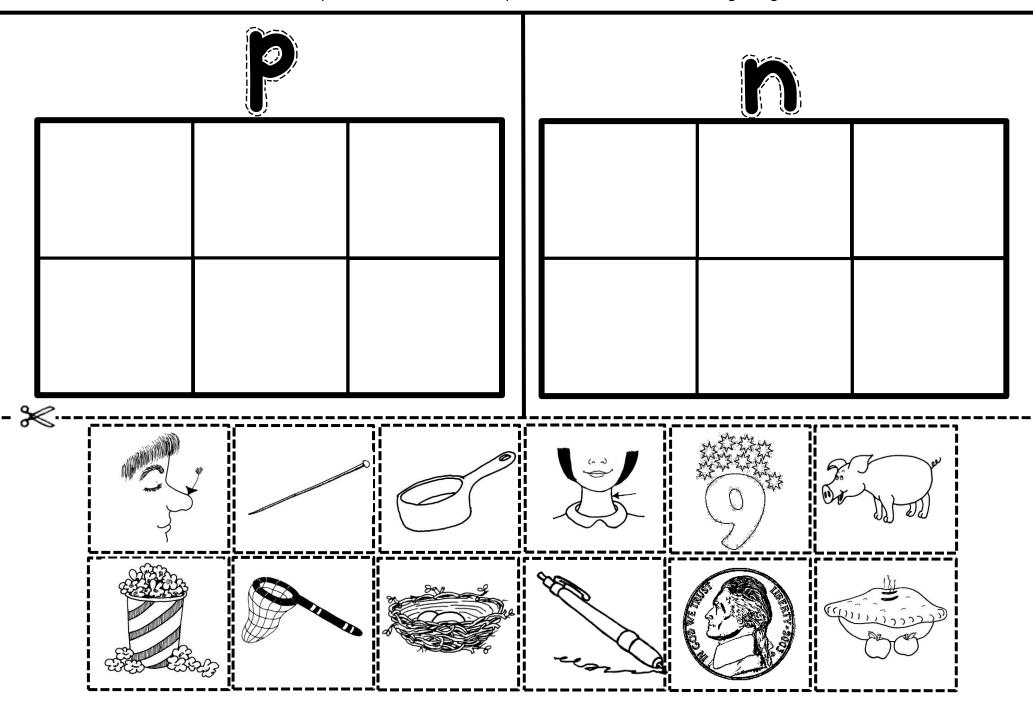

#### P/N Worksheet Pictures:

| Nose    | Pin | Pan  | Neck | Nine   | Pig |
|---------|-----|------|------|--------|-----|
| Popcorn | Net | Nest | Pen  | Nickel | Pie |