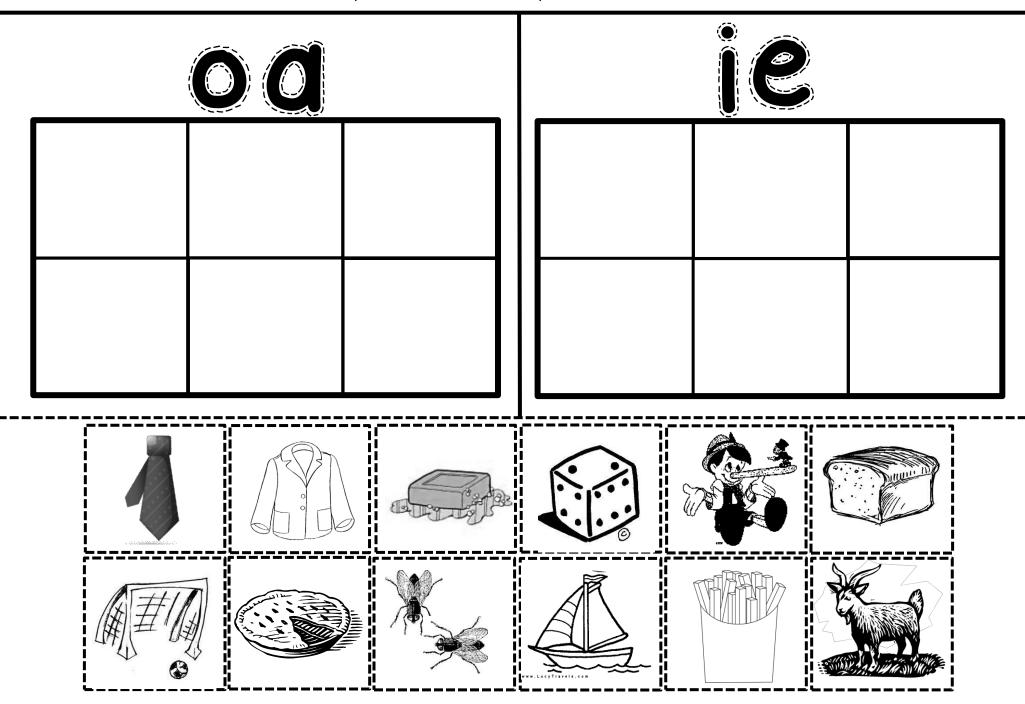

#### OA/IE Worksheet Pictures:

| Tie  | Coat | Soap  | Die  | Lie   | Loaf |
|------|------|-------|------|-------|------|
| Goal | Pie  | Flies | Boat | Fries | Goat |