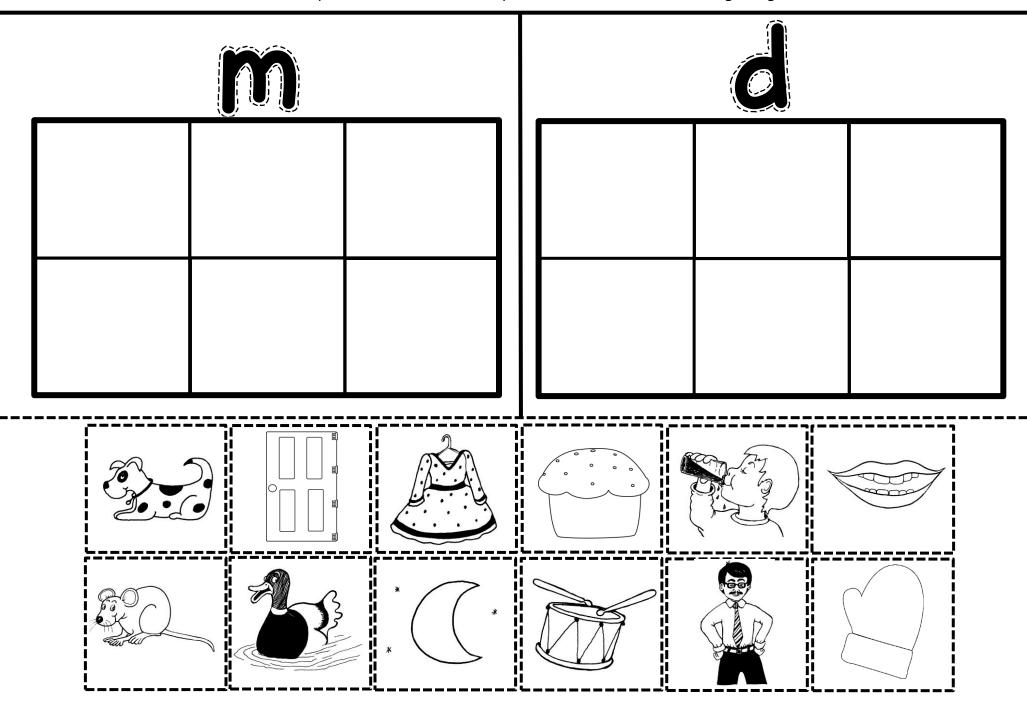

#### M/D Worksheet Pictures:

| Dog   | Door | Dress | Muffin | Drink | Mouth  |
|-------|------|-------|--------|-------|--------|
| Mouse | Duck | Moon  | Drum   | Man   | Mitten |