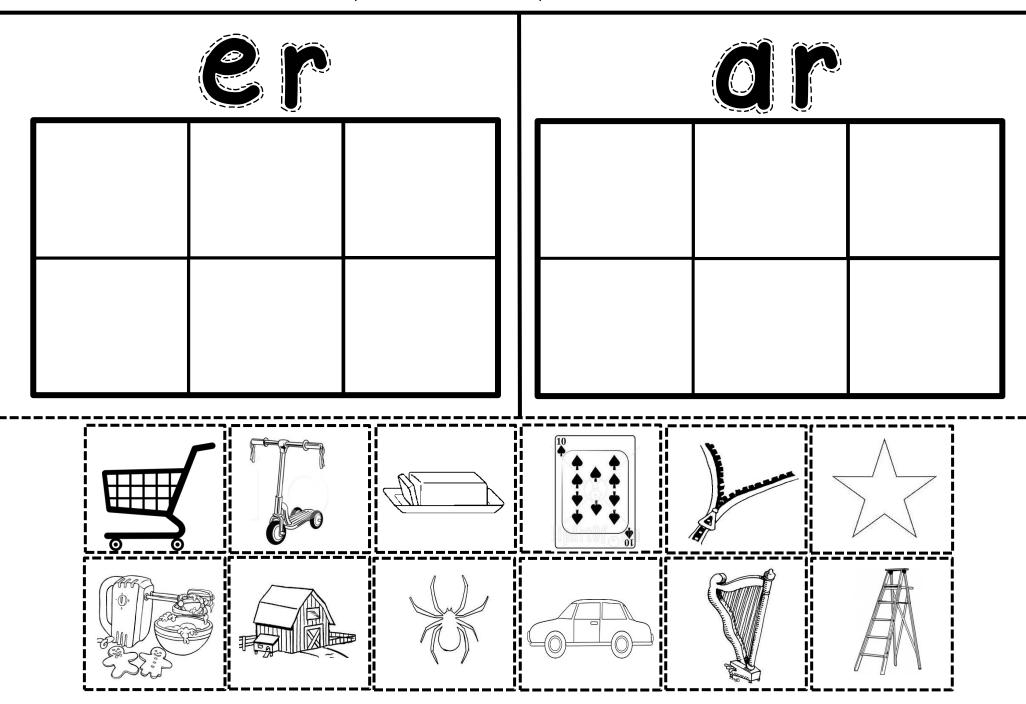

#### ER/AR Worksheet Pictures:

| Cart  | Scooter | Butter | Card | Zipper | Start  |
|-------|---------|--------|------|--------|--------|
| Mixer | Farm    | Spider | Car  | Harp   | Ladder |