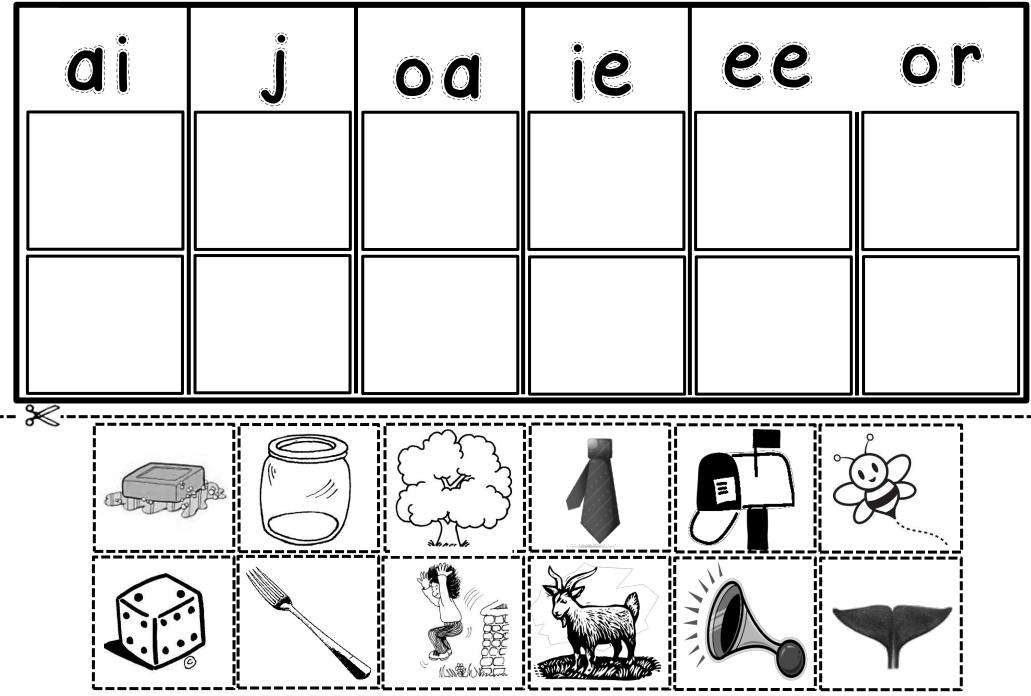

#### AI/J/OA/IE/EE/OR Worksheet Pictures:

| Soap | Jar  | Tree | Tie  | Mail | Bee  |
|------|------|------|------|------|------|
| Die  | Fork | Jump | Goat | Horn | Tail |