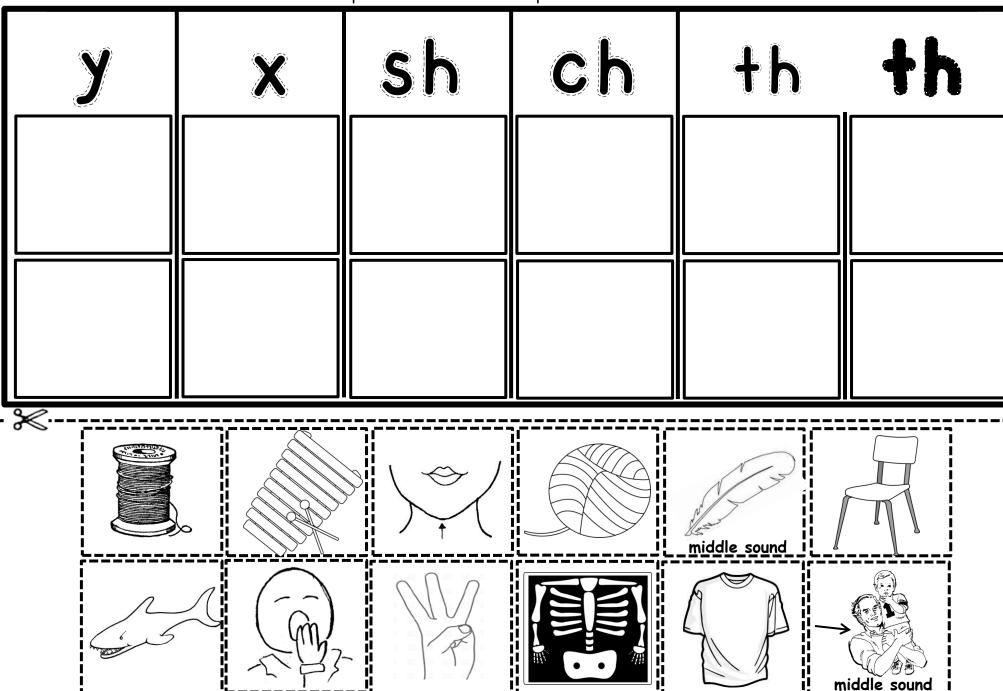

#### Y/X/SH/CH/TH/**TH** Worksheet Pictures:

| Thread | Xylophone | Chin  | Yarn  | Fea <b>th</b> er | Chair           |
|--------|-----------|-------|-------|------------------|-----------------|
| Shark  | Yawn      | Three | X-ray | Shirt            | Fa <b>th</b> er |