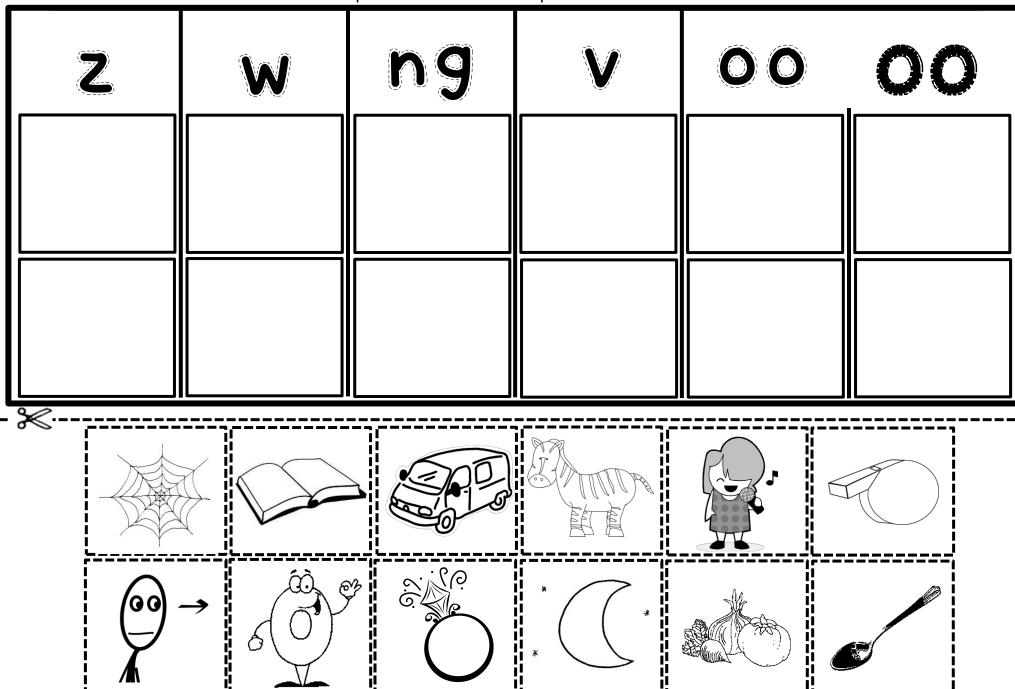

#### Z/W/NG/V/OO/**OO** Worksheet Pictures:

| Web  | Book | Van  | Zoo  | Sing       | Whistle |
|------|------|------|------|------------|---------|
| Look | Zero | Ring | Moon | Vegetables | Spoon   |