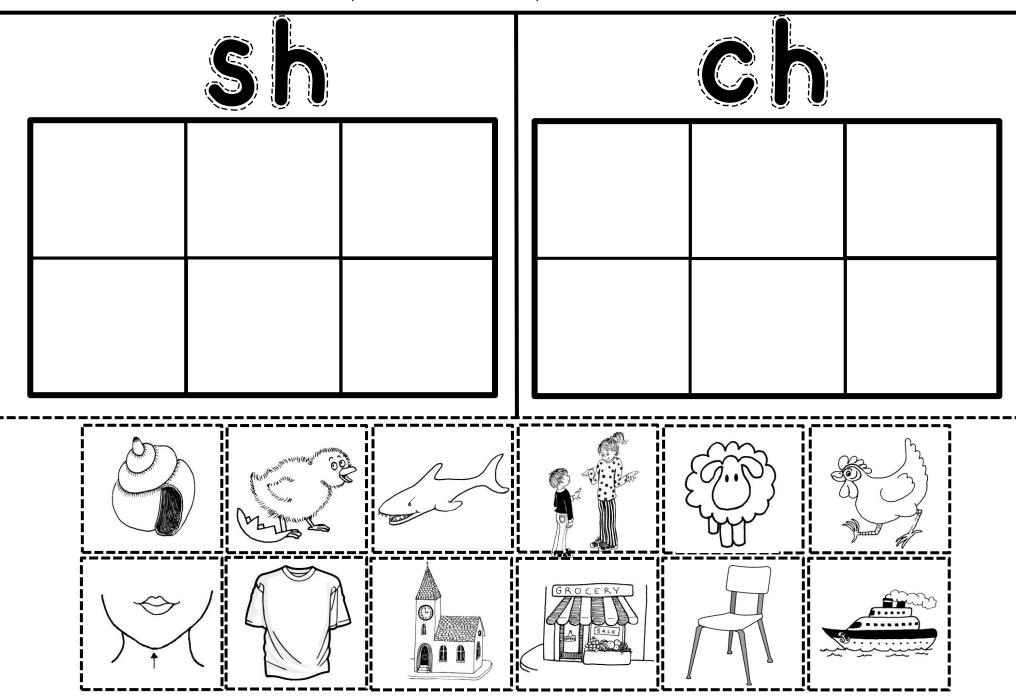

#### SH/CH Worksheet Pictures:

| Shell | Chick | Shark  | Children | Sheep | Chicken |
|-------|-------|--------|----------|-------|---------|
| Chin  | Shirt | Church | Shop     | Chair | Ship    |