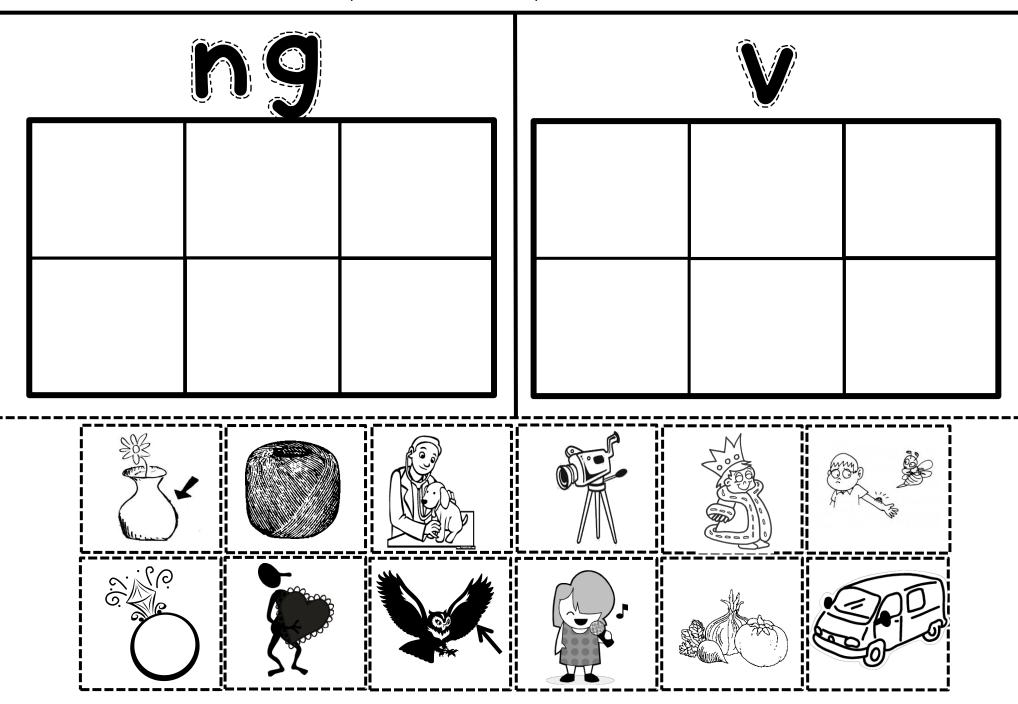

#### NG/V Worksheet Pictures:

| Vase | String    | Vet  | Video | King       | Sting |
|------|-----------|------|-------|------------|-------|
| Ring | Valentine | Wing | Sing  | Vegetables | Van   |