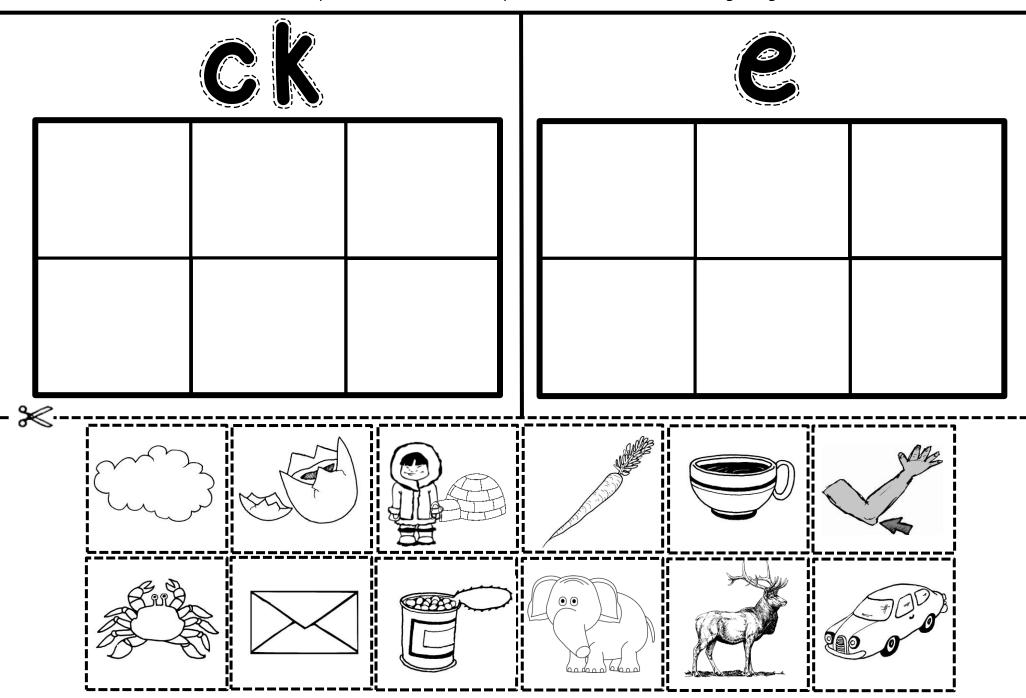

#### CK/E Worksheet Pictures:

| Cloud | Egg      | Eskimo | Carrot   | Cup | Elbow |
|-------|----------|--------|----------|-----|-------|
| Crab  | Envelope | Can    | Elephant | Elk | Car   |