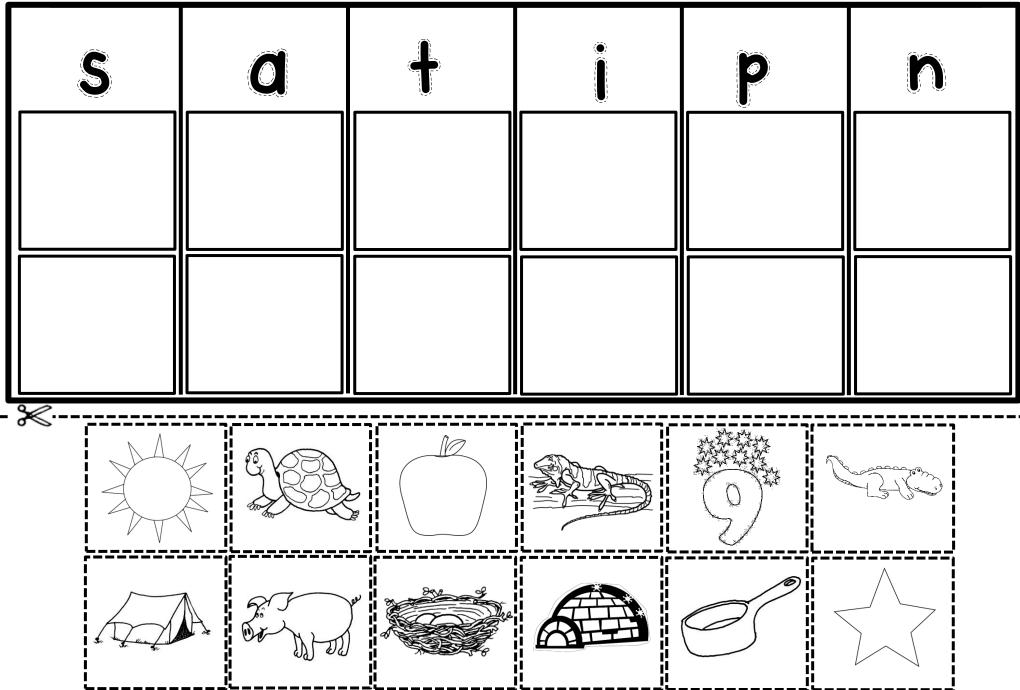

#### S/A/T/I/P/N Worksheet Pictures:

| Sun  | Turtle | Apple | Iguana | Nine | Alligator |
|------|--------|-------|--------|------|-----------|
| Tent | Pig    | Nest  | Igloo  | Pan  | Star      |