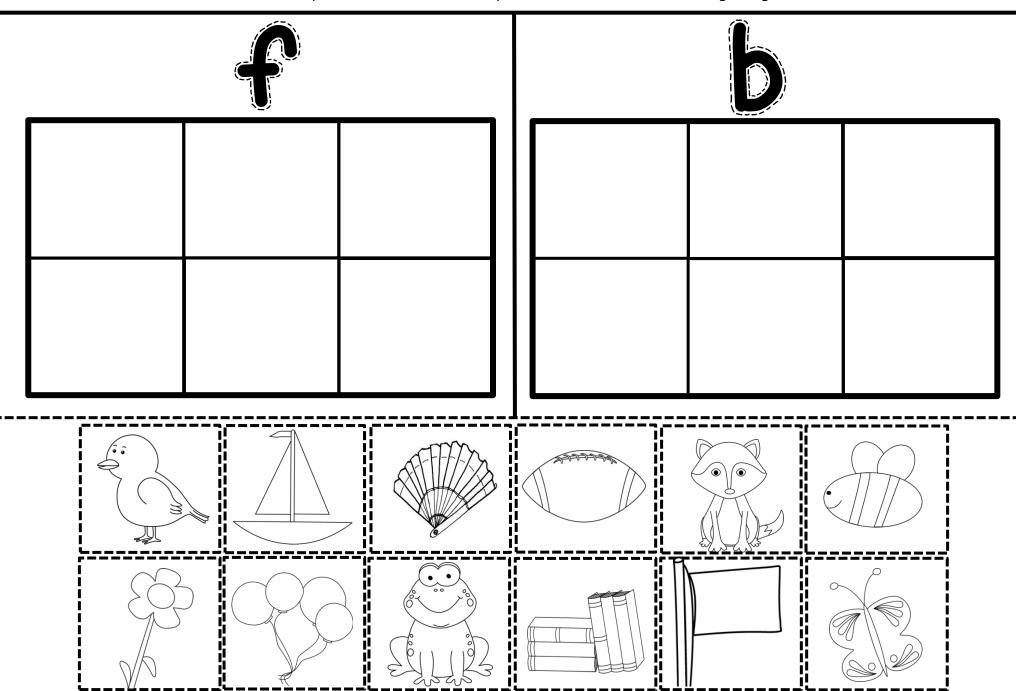

#### F/B Worksheet Pictures:

| Bird   | Boat     | Fan  | Football | Fox  | Bee       |
|--------|----------|------|----------|------|-----------|
| Flower | Balloons | Frog | Books    | Flag | Butterfly |