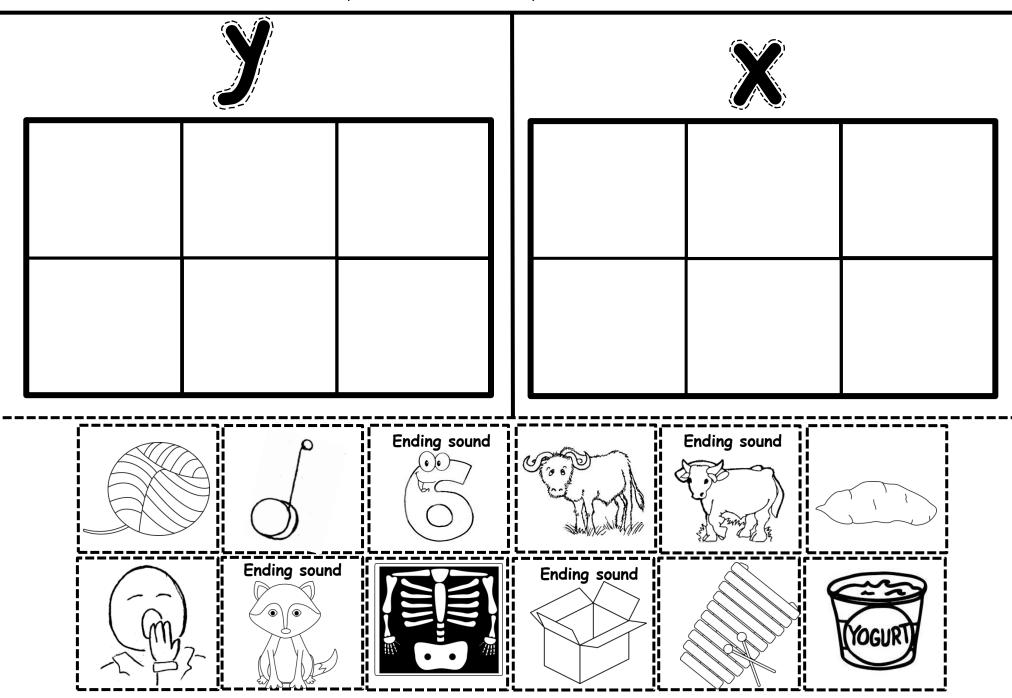

#### Y/X Worksheet Pictures:

| Yarn | Yo Yo | Six   | Yak | Ox        | Yam    |
|------|-------|-------|-----|-----------|--------|
| Yawn | Fox   | X-ray | Box | Xylophone | Yogurt |