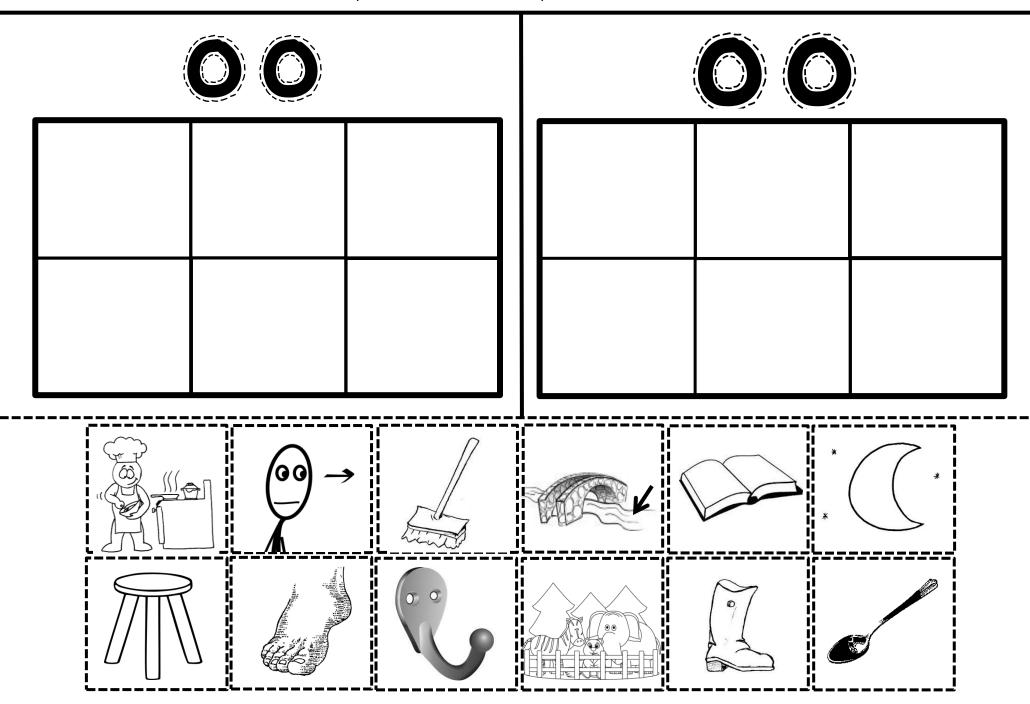

#### OO/**OO** Worksheet Pictures:

| Cook  | Look | Broom | Brook | Book | Moon  |
|-------|------|-------|-------|------|-------|
| Stool | Foot | Hook  | Zoo   | Boot | Spoon |