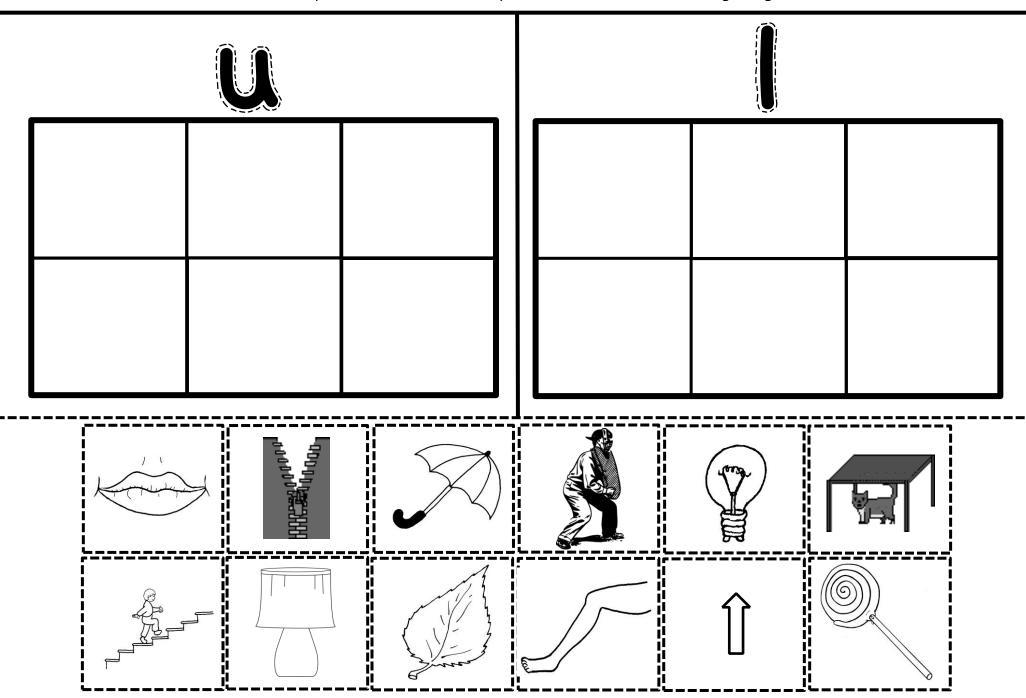

#### U/L Worksheet Pictures:

| Lips     | unzip | Umbrella | Umpire | Light | Under    |
|----------|-------|----------|--------|-------|----------|
| Upstairs | Lamp  | Leaf     | Leg    | Up    | lollipop |