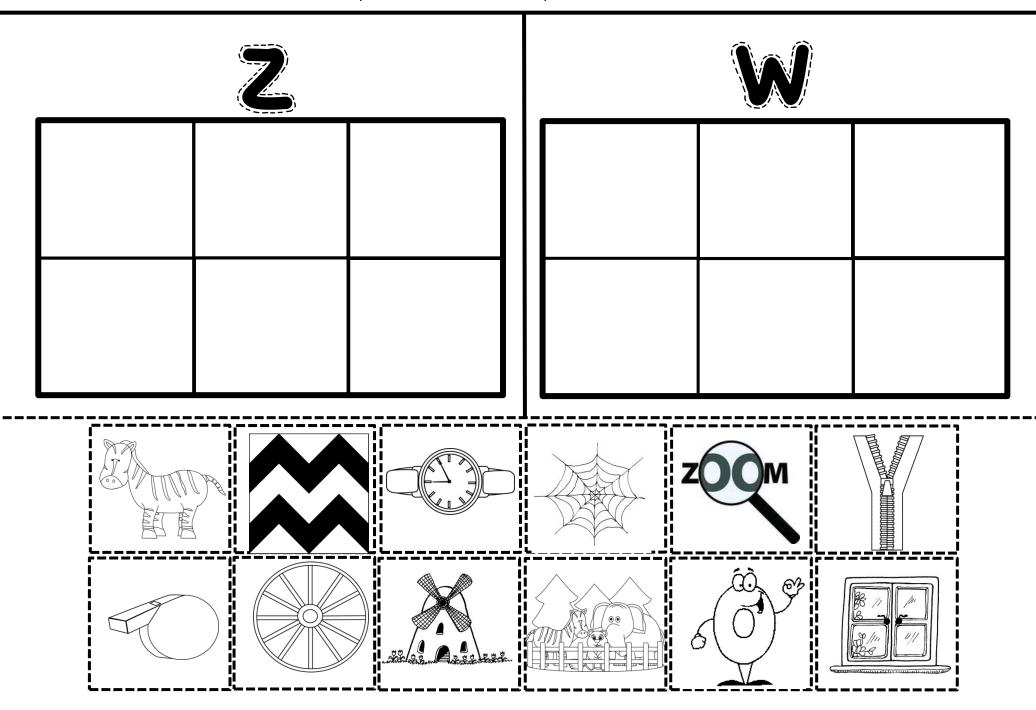

#### Z/W Worksheet Pictures:

| Zebra   | Zig Zag | Watch    | Web | Zoom | Zipper |
|---------|---------|----------|-----|------|--------|
| Whistle | Wheel   | Windmill | Zoo | Zero | Window |