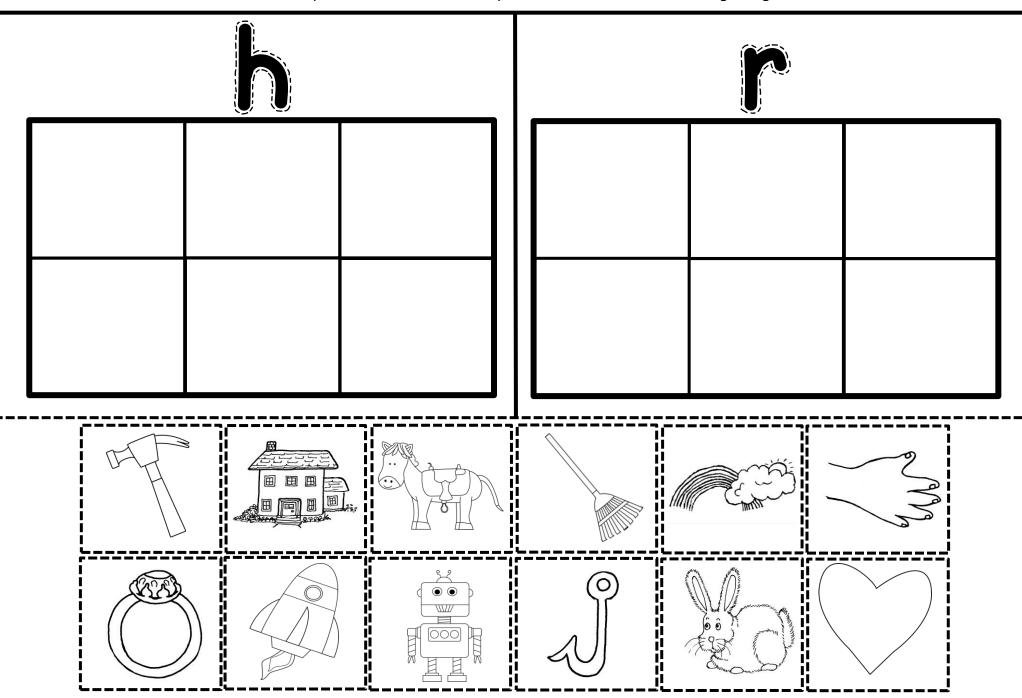

#### H/R Worksheet Pictures:

| Hammer | · House | Horse | Rake | Rainbow | Hand  |
|--------|---------|-------|------|---------|-------|
| Ring   | Rocket  | Robot | Hook | Rabbit  | Heart |