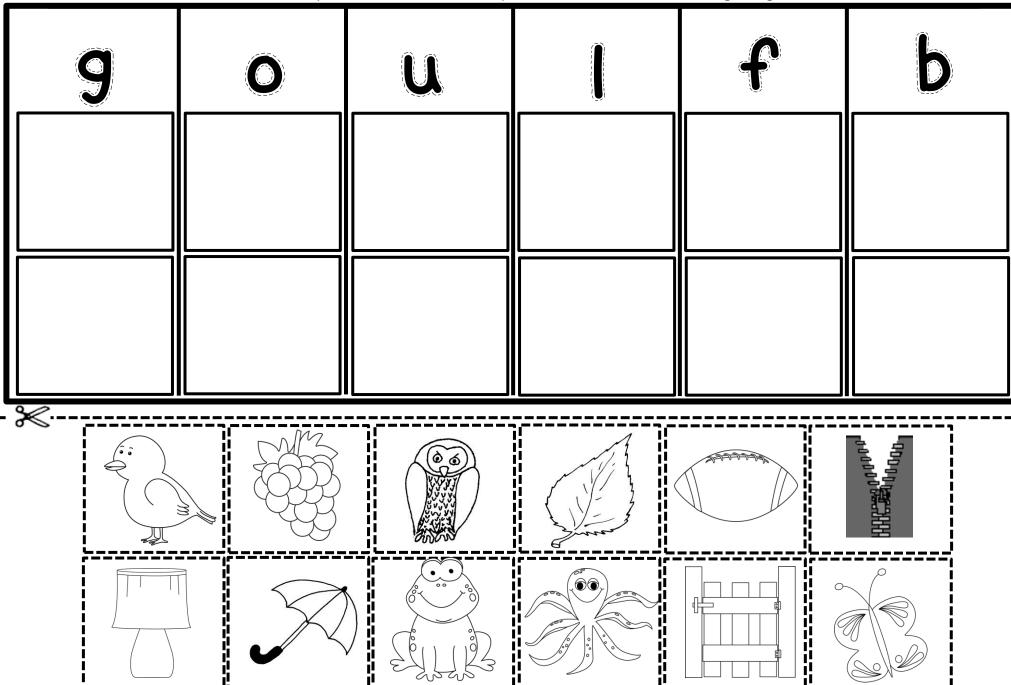

# Phonics Sound

Supports Jolly Phonics Teaching of Book Three

Letter Sounds: g o u I f b

Name \_\_\_\_\_

#### G/O/U/L/F/B Worksheet Pictures:

| Bird | Grapes   | Owl  | Leaf    | Football | Unzip     |
|------|----------|------|---------|----------|-----------|
| Lamp | Umbrella | Frog | Octopus | Gate     | Butterfly |