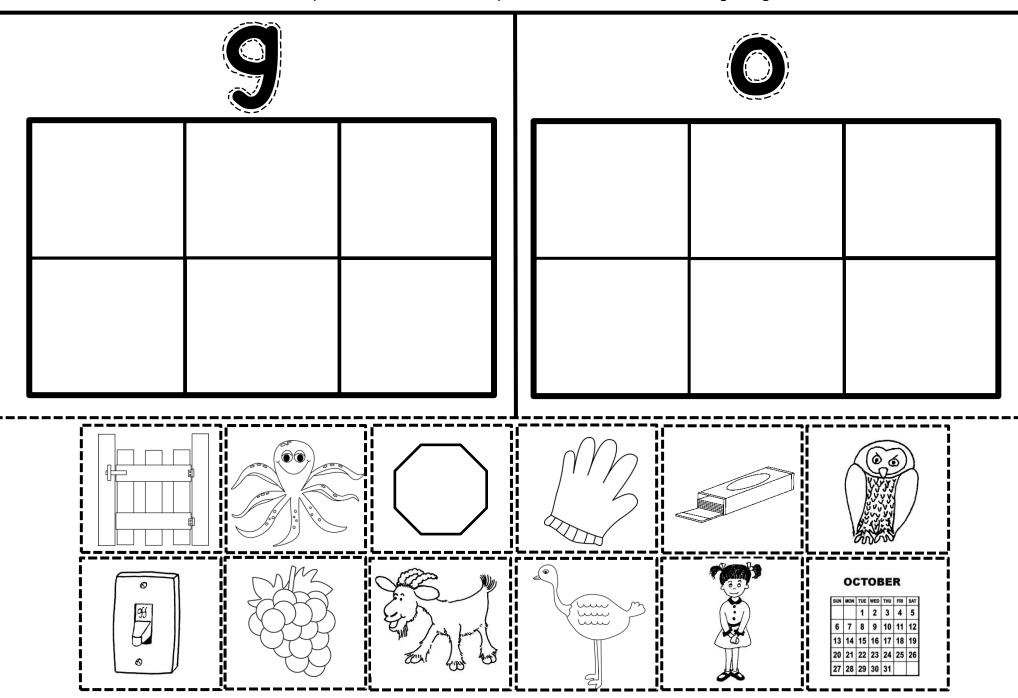

#### G/O Worksheet Pictures:

| Gate   | Octopus | Octagon | Glove   | Gum  | Owl     |
|--------|---------|---------|---------|------|---------|
| Off/On | Grapes  | Goat    | Ostrich | Girl | October |