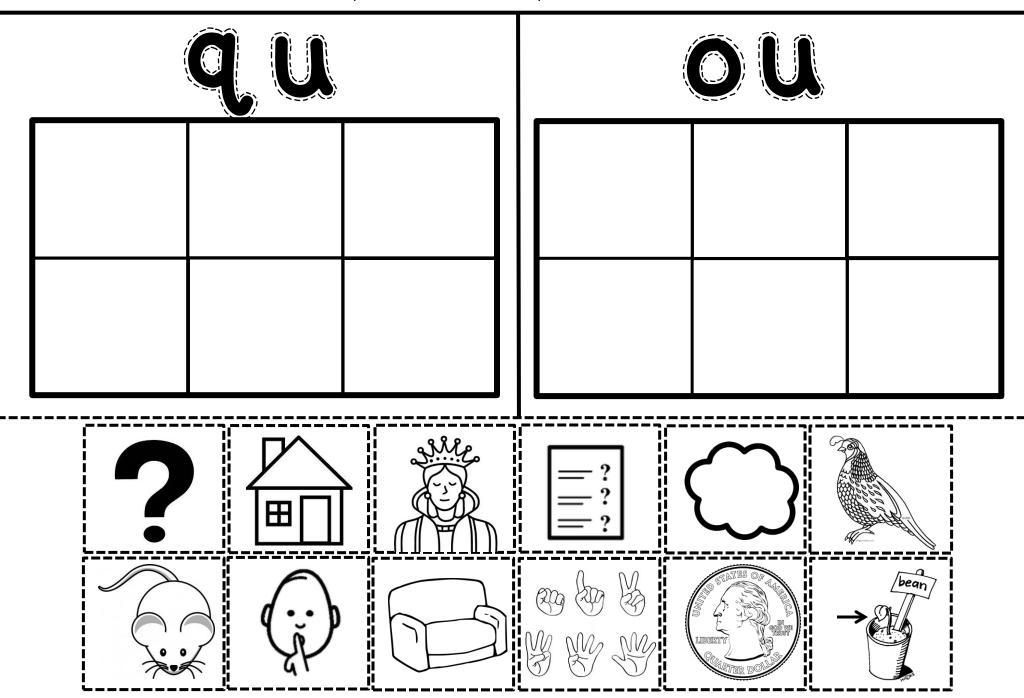

#### QU/OU Worksheet Pictures:

| Question | House | Queen | Quiz  | Could   | Quail  |
|----------|-------|-------|-------|---------|--------|
| Mouse    | Quiet | Couch | Count | Quarter | Sprout |