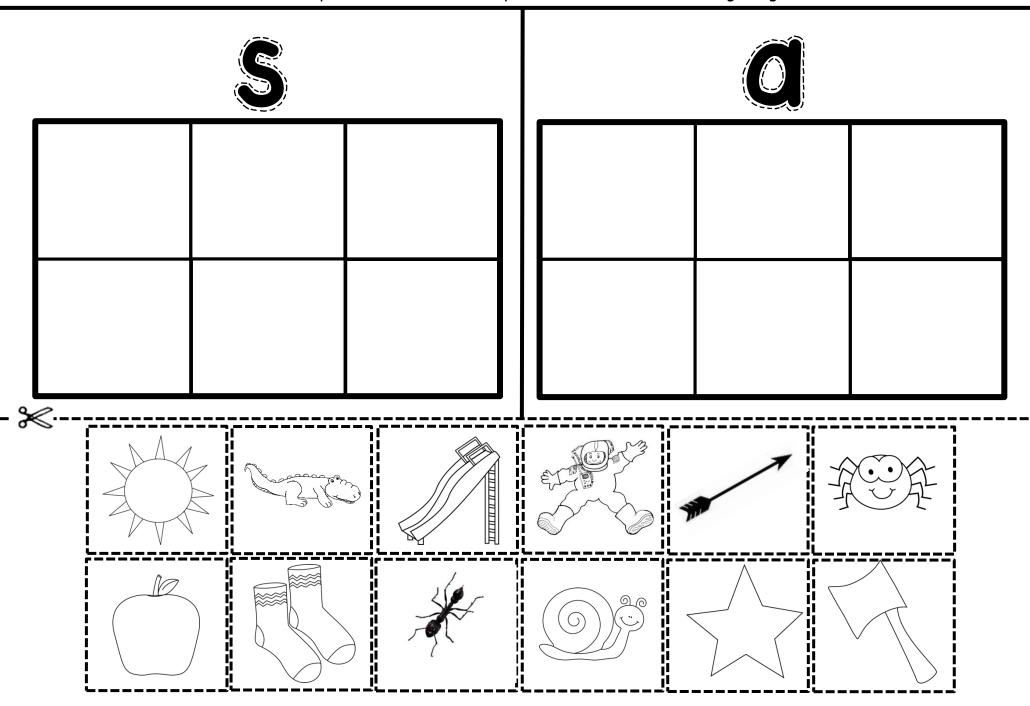

#### S/A Worksheet Pictures:

| Sun   | Alligator | Slide | Astronaut | Arrow | Spider |
|-------|-----------|-------|-----------|-------|--------|
| Apple | Socks     | Ant   | Snail     | Star  | Axe    |