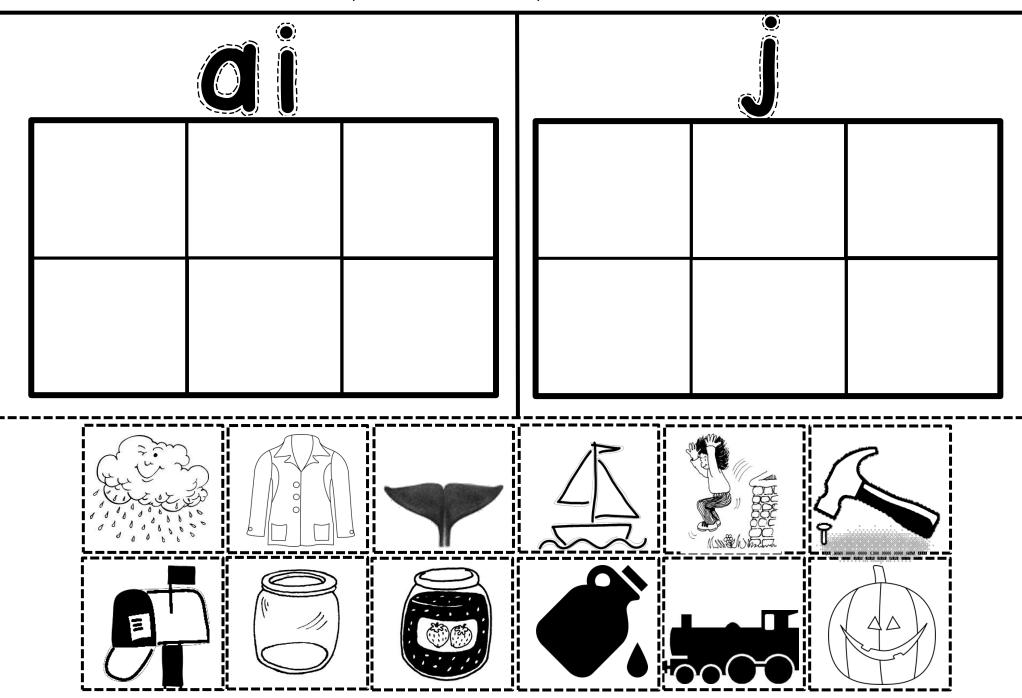

#### AI/J Worksheet Pictures:

| Rain | Jacket | Tail | Sail | Jump  | Nail           |
|------|--------|------|------|-------|----------------|
| Mail | Jar    | Jam  | Jug  | Train | Jack-0-lantern |