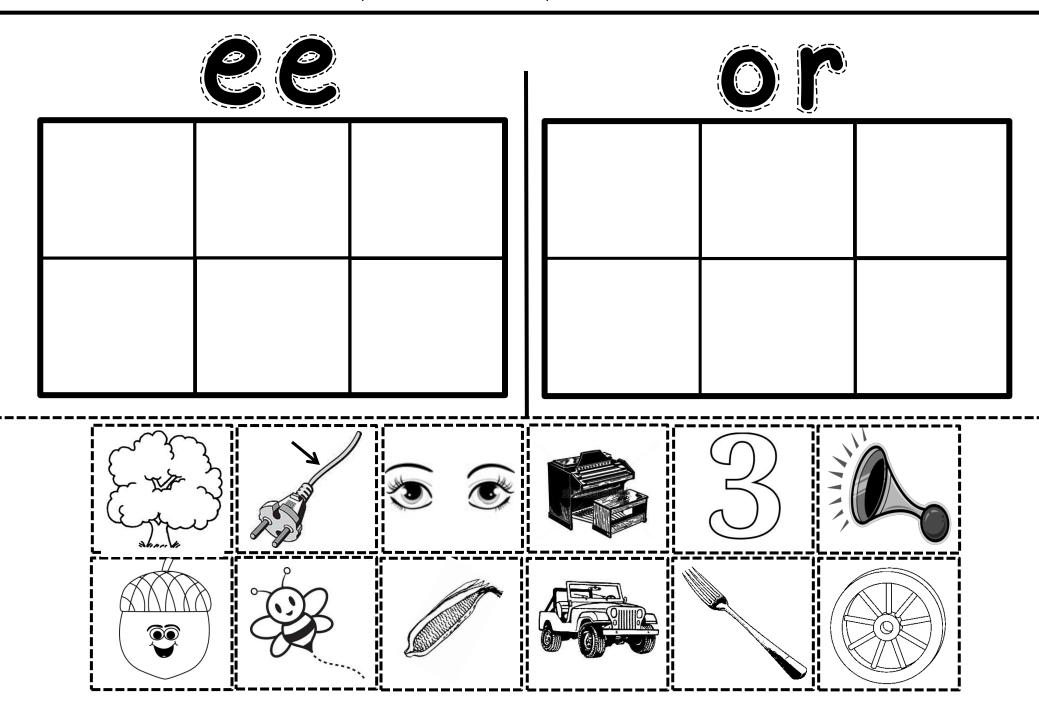

#### EE/OR Worksheet Pictures:

| Tree  | Cord | See  | Organ | Three | Horn  |
|-------|------|------|-------|-------|-------|
| Acorn | Bee  | Corn | Jeep  | Fork  | wheel |