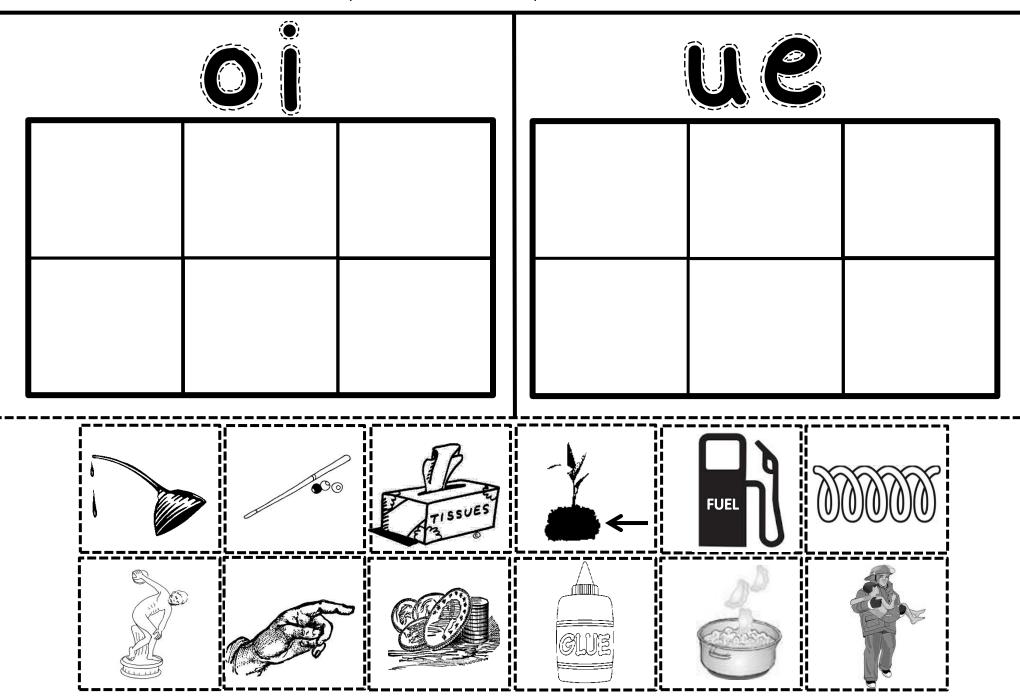

#### OI/UE Worksheet Pictures:

| Oil    | Due   | Tissues | Soil | Fuel | Coil   |
|--------|-------|---------|------|------|--------|
| Statue | Point | Coins   | Glue | Boil | Rescue |