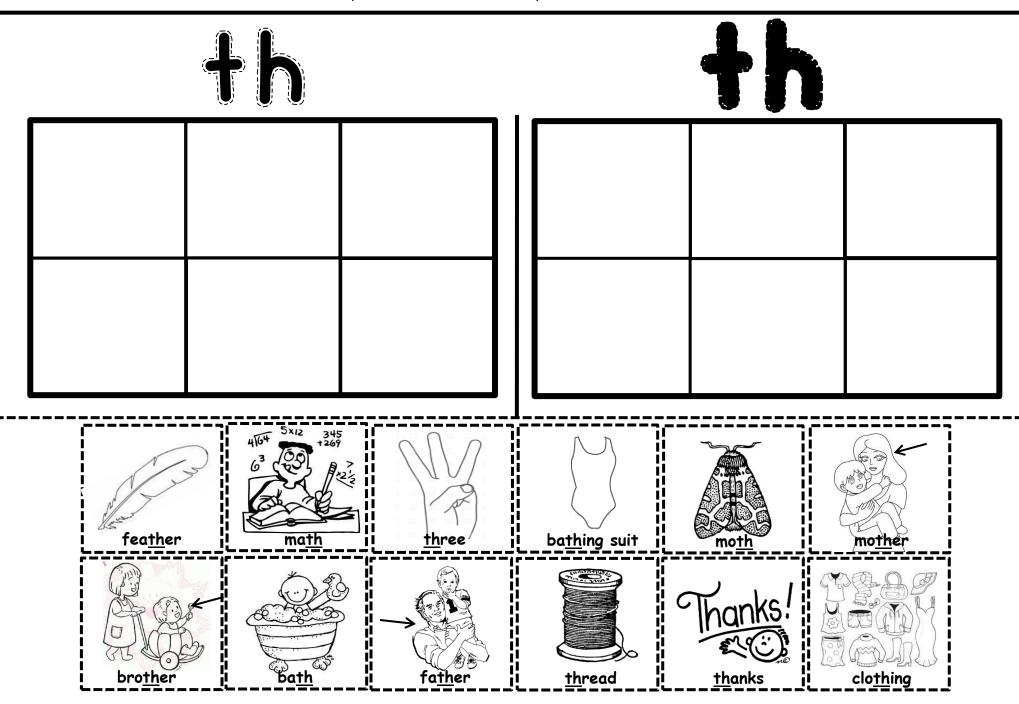

#### TH/**TH** Worksheet Pictures:

| Fea <b>th</b> er | Ma <b>th</b> | <b>Th</b> ree   | Ba <b>th</b> ing Suit | Mo <b>th</b>   | Mo <b>th</b> er   |
|------------------|--------------|-----------------|-----------------------|----------------|-------------------|
| Bro <b>th</b> er | Ba <b>th</b> | Fa <b>th</b> er | <b>th</b> read        | <b>Th</b> anks | Clo <b>th</b> ing |