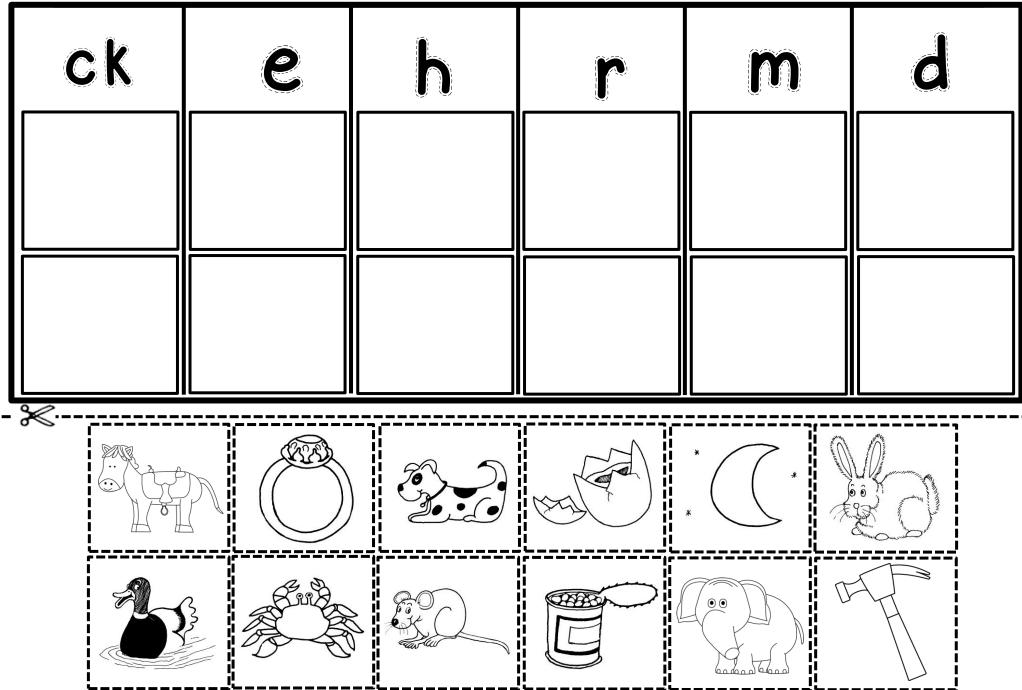

#### CK/E/H/R/M/D Worksheet Pictures:

| Horse | Ring | Dog   | Egg | Moon     | Rabbit |
|-------|------|-------|-----|----------|--------|
| Duck  | Crab | Mouse | Can | Elephant | Hammer |